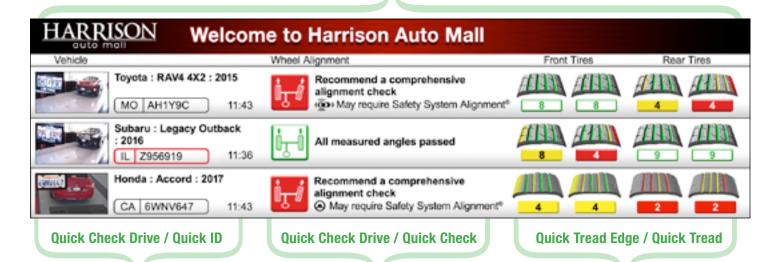

#### **Customizable Header**

### **Vehicle Information**

- ✓ Image with license plate
- Make, model & year
- Open recall notification
- ✓ Time of visit
- \* Requires an authorized CARFAX EULA (End User License Agreement) be on file.
- † Edge wear reading requires Quick Tread Edge™.

## **Wheel Alignment Results**

- Pass or fail
- Safety System Alignment® statement if applicable
- ADAS sensor (LDW, ACC, etc.)
- Steering angle sensor

### **Tire Health Results**

- ✓ 3D images of customer tires
- ✓ Tire tread depth
- ✓ Tire edge wear<sup>†</sup>
- Display will have different results depending on products connected to Flightboard™. See 7394-T Flightboard Setup Guide for more details.