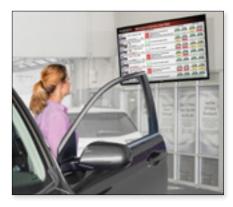

## **Ideal Locations**

Service Drive

Waiting Area

## Flightboard<sup>™</sup> results\*\*