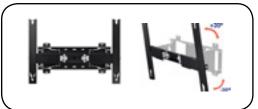

## Wall Mounting Kit

Additional hanging bracket may or may not be needed depending on site.

\$20 - \$80 (55")

Google Chrome® is the recommended web browser for PC. Other common browsers are also supported but may not be fully optimized.