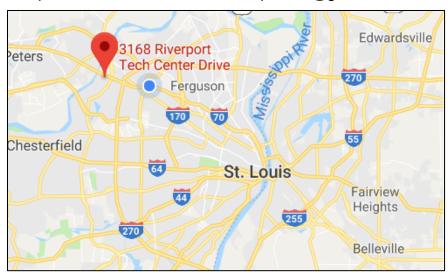

# HUNTER ENGINEERING REGIONAL TRAINING CENTER, St Louis, Missouri

Name of facility: FEDERAL MOGUL TRAINING CENTER

Address: 3168 Riverport Tech Center Dr

St. Louis, MO 63043

Primary Instructor: Ron Freeman