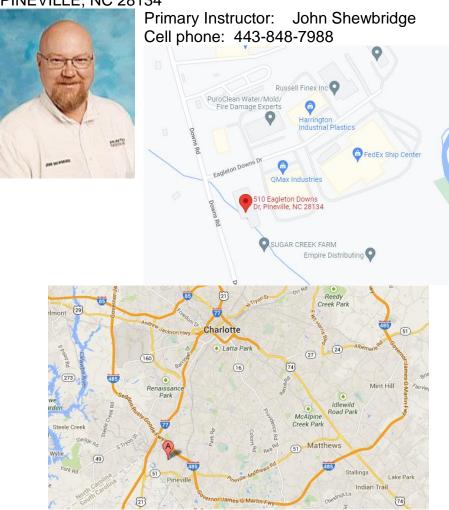

# Hunter Regional Training Center Pineville, North Carolina

(Charlotte area)

PINEVILLE TRAINING CENTER 510 EAGLETON DOWNS DRIVE PINEVILLE, NC 28134

# **FROM COLUMBIA SC:**

Take I-77 N to exit #1 and turn right onto Westinghouse Blvd. Travel east to Downs road. Turn right onto Downs Rd and travel to Eagleton Downs Rd. Turn Left. Training center is on left.

## **FROM THE NORTH:**

Take I-85 S to exit #38. Merge onto I-77 S toward Columbia. Take exit #1 and turn left onto Westinghouse Blvd. Travel east to Downs road. Turn right onto Downs Rd and travel to Eagleton Downs Rd. Turn Left. Training center is on left.