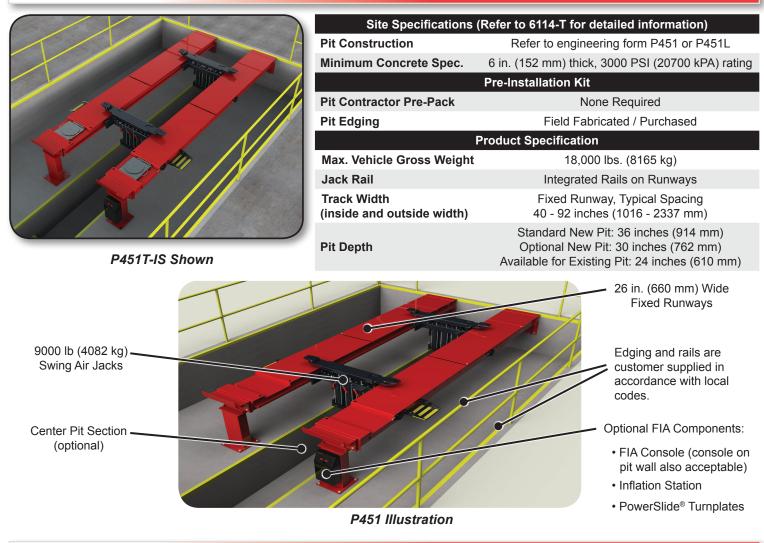

## **P451 Alignment Pit Systems**

Pit Rack

## **Model Features**

| Features & Specifications                    |                               |                                                                   |                                                      |                                                             |                                                                   |
|----------------------------------------------|-------------------------------|-------------------------------------------------------------------|------------------------------------------------------|-------------------------------------------------------------|-------------------------------------------------------------------|
| Capacity                                     | Jacks                         | Pit Depth                                                         | Track Width                                          | Runway Length                                               | FIA                                                               |
| Medium Duty<br>9,000 lbs / axle<br>(4082 kg) | Standard<br>9000 lb (4082 kg) | 36 in. Standard<br>(30 & 24 in. available)<br>(914, 762 & 610 mm) | Fixed Runways<br>40 in 92 in.<br>(1016 mm - 2337 mm) | P451: 223 in.<br>(5664 mm)<br>P451L: 255.5 in.<br>(6490 mm) | "IS" Models Only<br>-Inflation Station<br>-Powerslide® Turnplates |