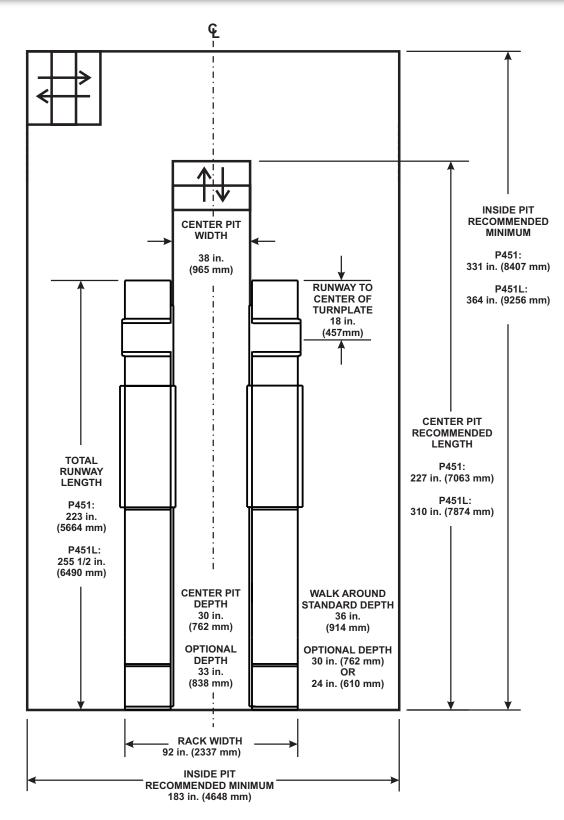

LAY-OUT A See referenced forms for pit construction details A

The following items are to be supplied by the customer:

Concrete to construct pit / Concrete reinforcement /Electrical fixtures, wiring, and power (if necessary) / Piping / Pit ventilation materials / Drainage materials / Edging / Railings / lifting equipment for installation.