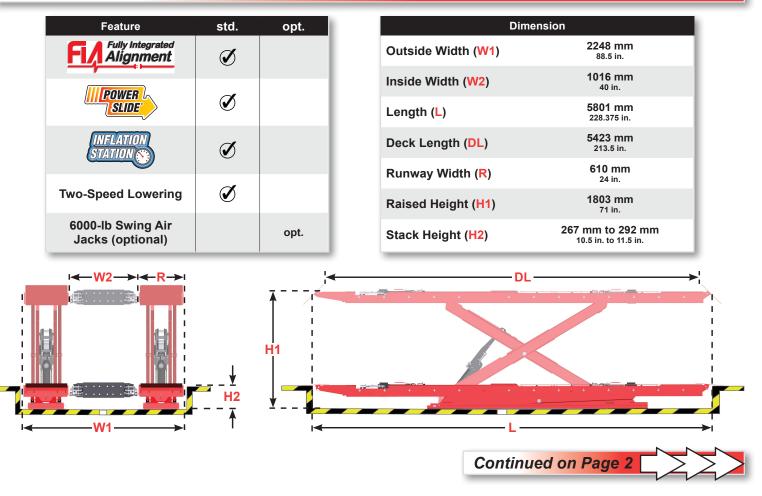

#### **SPECIFICATIONS**

2-speed, 25 seconds

RX55KFIS Shown (jacks optional)

| Power Requirements (for available models) |                                                                                 |  |
|-------------------------------------------|---------------------------------------------------------------------------------|--|
| 215E                                      | 200/208/230 VAC, 1 phase, 50 HZ, 26 Amp                                         |  |
| 216E                                      | 200/208/230 VAC, 1 phase, 60 HZ, 26 Amp                                         |  |
| 435E                                      | 208/230/400/460 VAC, 3 phase, 50 HZ,<br>18 Amp (208/230) / 9 Amp (400/460) draw |  |

| Site Specifications (Refer to 7511-TE for full site requirements) |                                                      |  |  |
|-------------------------------------------------------------------|------------------------------------------------------|--|--|
| Air Supply Requirements                                           | 9-10.3 bar (130-150 PSI)                             |  |  |
| Minimum Concrete Spec.                                            | 76 mm (3 in.) thick,<br>20,700 kPA (3000 PSI) rating |  |  |
| Maximum Floor Slope                                               | 51 mm (2 in.) over 3200 mm (126 in.)                 |  |  |
| Product Specifications                                            |                                                      |  |  |
| Max. Vehicle Weight                                               | 5500 kg (12,000 lbs.)                                |  |  |
| Max. Wheelbase                                                    |                                                      |  |  |
| General Service                                                   | 4572 mm (180 in.)                                    |  |  |
| Two-Wheel Alignment                                               | 4445 mm (175 in.)                                    |  |  |
| Four-Wheel Alignment                                              | 4013 mm (158 in.)                                    |  |  |
| Alignment Height                                                  | All lock positions                                   |  |  |
| Min. Four-Wheel Alignment                                         | 2235 mm (88 in.)                                     |  |  |
| Lifting Speed                                                     | 1-speed, 55 seconds                                  |  |  |

### **MODEL FEATURES / DIMENSIONS**

Lowering Speed

For general inquiries visit: www.hunter.com

For local contact visit: www.hunter.com/hunter-international