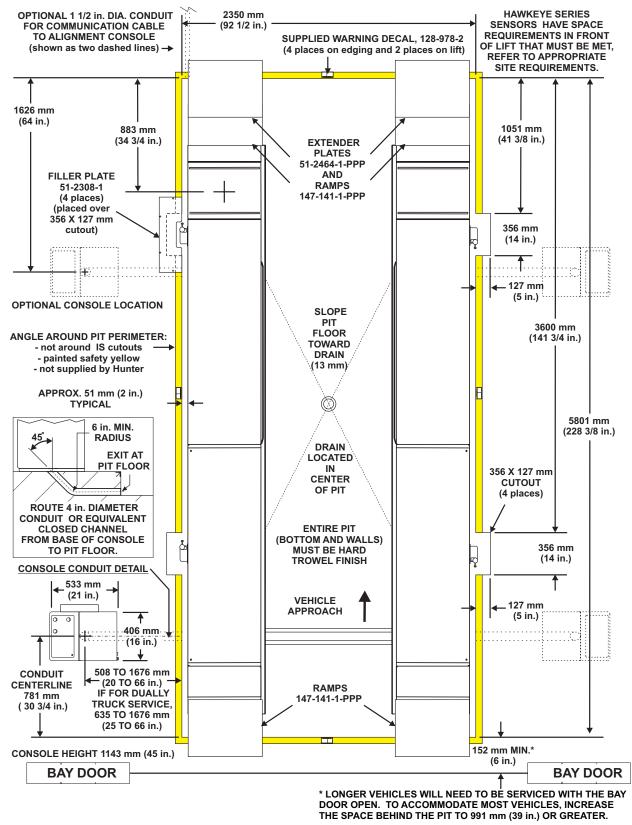

#### SPECIFICATIONS (Refer to 7511-TE for construction drawings)

Dimensions shown are for end result. Tile thickness (if applicable) must be considered before pouring concrete.

Positioning of control console is limited to a maximum space between console and rack of 1676 mm (66 in.) at the approach ramp end and 4877 mm (192 in.) at the turnplate end.