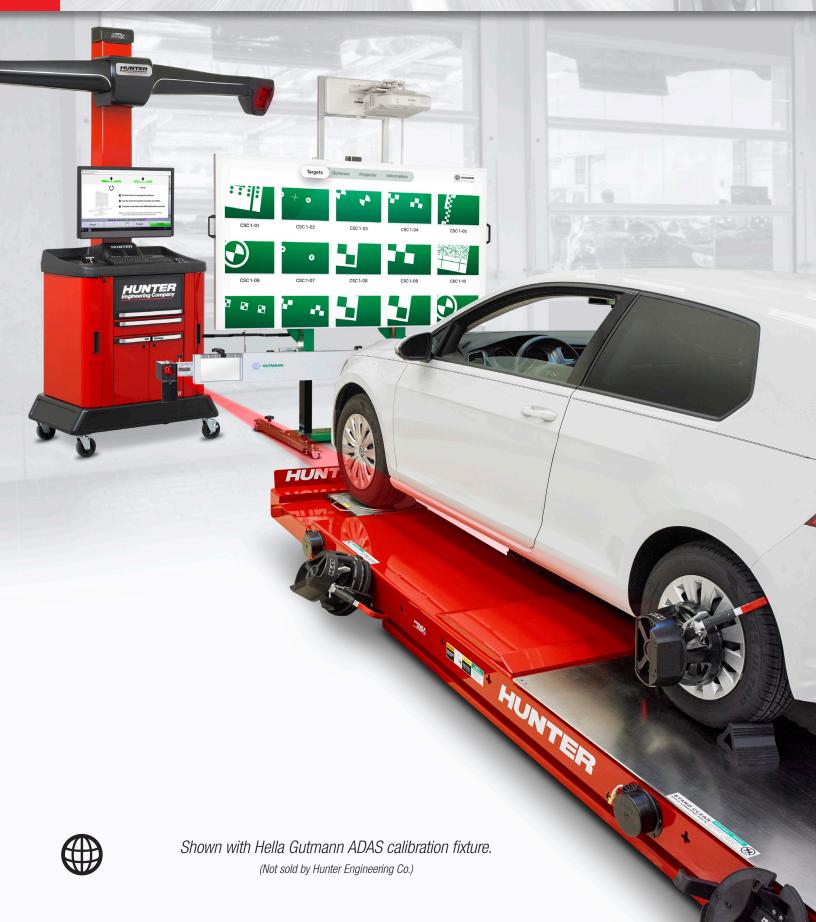

## **ADAS Fixture Positioning**

Hunter cameras simplify positioning of market-leading fixtures

## ADAS Alignment Setup