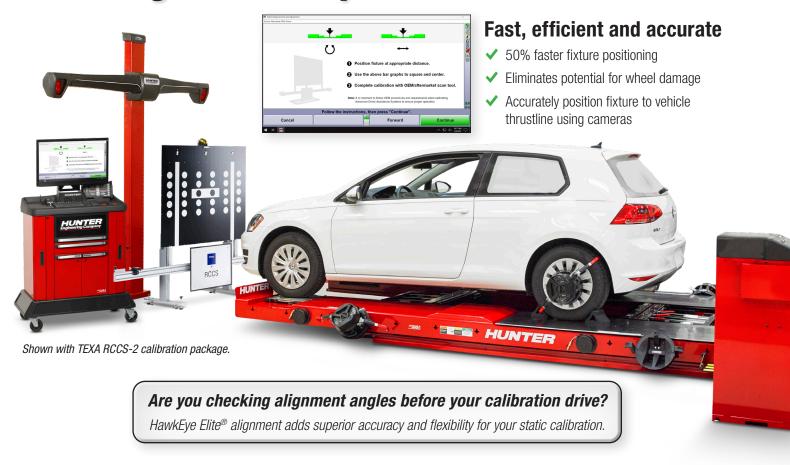

## **ADAS Fixture Positioning**

Hunter cameras simplify positioning of market-leading fixtures

## ADAS Alignment Setup