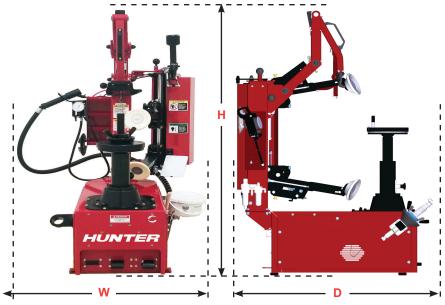

## SITE REQUIREMENTS

TC 33 Shown
\* Width at Max Side Shovel Opening

|                                     | TC33                                     | TC33PL                                   | TC33BP                                   |  |
|-------------------------------------|------------------------------------------|------------------------------------------|------------------------------------------|--|
| Electrical Requirments              | 220V, 1ph, 6A                            | 220V, 1ph, 6A                            | 220V, 1ph, 6A                            |  |
| Air Pressure Range                  | 115-175 psi                              | 115-175 psi                              | 115-175 psi                              |  |
| Clamping Diameter                   | 10in - 26 in                             | 10in - 26 in                             | 10in - 26 in                             |  |
| Rotating Speed                      | 0-14 RPM CW (vari-<br>able) / 14 RPM CCW | 0-14 RPM CW (vari-<br>able) / 14 RPM CCW | 0-14 RPM CW (vari-<br>able) / 14 RPM CCW |  |
| MAX Tire Diameter                   | 50 in                                    | 50 in                                    | 50 in                                    |  |
| Max Bead Loosening<br>Opening Width | 17 in                                    | 17 in 17 in                              |                                          |  |
| Shovel Power                        | 6,600 lbs @140 psi                       | 6,600 lbs @140 psi                       | 6,600 lbs @140 psi                       |  |
| Shipping Weight                     | 510 lbs.                                 | 749 lbs.                                 | 751 lbs.                                 |  |
| Width (W)                           | 70 in *                                  | 70 in *                                  | 70 in *                                  |  |
| Height (H)                          | 68 in                                    | 68 in                                    | 68 in                                    |  |
| Depth (D)                           | 46 in                                    | 46 in                                    | 46 in                                    |  |

<sup>\*</sup> Width at Max Side Shovel Opening