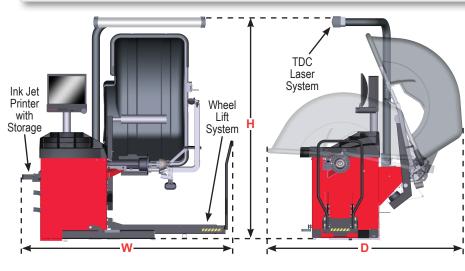

## MODEL OPTIONS / DIMENSIONS

| Wheel Lift System       | Ø       | Ø            | Ø       | Ø       |
|-------------------------|---------|--------------|---------|---------|
| TDC Laser System        |         | $\checkmark$ |         | Ø       |
| Ink Jet Print w/Storage |         |              | Ø       | Ø       |
| Width (W)               | 1753 mm | 1753 mm      | 1956 mm | 1956 mm |
|                         | 69 in   | 69 in        | 77 in   | 77 in   |
| Height (H)              | 2261 mm | 2261 mm      | 2261 mm | 2261 mm |
|                         | 81 in   | 89 in        | 81 in   | 89 in   |
| Depth (D)               | 1854 mm | 1854 mm      | 1854 mm | 1854 mm |
|                         | 73 in   | 73 in        | 73 in   | 73 in   |
| Weight                  | 392 kg  | 424 kg       | 415 kg  | 447 kg  |
|                         | 864 lb  | 934 lb       | 915 lb  | 985 lb  |