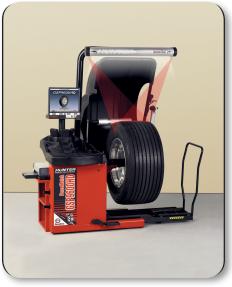

## **GSP9620HD** ForceMatch<sup>®</sup> Heavy-Duty Wheel Balancer

## **SPECIFICATIONS**

GSP9620HD with Printer and HammerHead® options

| Power Requirements                                   | 208-240V, 1.3 amp, 50/60 Hz, 1 ph (NEMA 20 amp plug,<br>L6-20P)                                                                                                                                                      |  |  |  |
|------------------------------------------------------|----------------------------------------------------------------------------------------------------------------------------------------------------------------------------------------------------------------------|--|--|--|
| Air Supply Requirements                              | (7-12 bar) 100-175 psi<br>(38 mm to 406 mm) 1.5 in to 16 in<br>(254 mm to 762 mm) 10 in to 30 in*<br>(191 mm to 762 mm) 7.5 in to 30 in*<br>(254 mm to 762 mm) 10 in to 30 in<br>(1321 mm) 52 in<br>(503 mm) 19.8 in |  |  |  |
| Capacity                                             |                                                                                                                                                                                                                      |  |  |  |
| Rim Width                                            | (38 mm to 406 mm) 1.5 in to 16 in                                                                                                                                                                                    |  |  |  |
| Rim Diameter                                         | (254 mm to 762 mm) 10 in to 30 in*                                                                                                                                                                                   |  |  |  |
| ALU                                                  | (254 mm to 762 mm) 10 in to 30 in                                                                                                                                                                                    |  |  |  |
| Auto Inside Dataset <sup>®</sup> Range               | (254 mm to 762 mm) 10 in to 30 in                                                                                                                                                                                    |  |  |  |
| Max. Tire Diameter                                   | (1321 mm) 52 in                                                                                                                                                                                                      |  |  |  |
| Max. Tire Width                                      |                                                                                                                                                                                                                      |  |  |  |
| Max. Tire Weight                                     | (227 kg) 500 lbs                                                                                                                                                                                                     |  |  |  |
| Min. Tire Diameter for Roller<br>Application         | (660 mm) 26 in                                                                                                                                                                                                       |  |  |  |
| Imbalance Resolution                                 | ( ± 1.0 g) 0.05 oz                                                                                                                                                                                                   |  |  |  |
| Placement Accuracy                                   | 512 positions, ± 0.35°                                                                                                                                                                                               |  |  |  |
| Balancing Speed                                      | 100 rpm                                                                                                                                                                                                              |  |  |  |
| Motor                                                | Programmable drive system and DC motor                                                                                                                                                                               |  |  |  |
| * Extreme wheel sizes may require manual data entry. |                                                                                                                                                                                                                      |  |  |  |