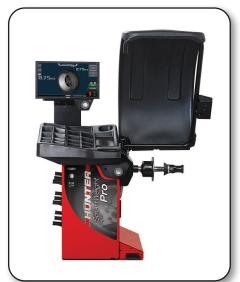

## SmartWeight® Pro Wheel Balancer

## **SPECIFICATIONS**

SWP90 with Hood and Outer Laser option

| Power Requirements       | 208-240V, 3 amp, 50/60 Hz, 1 ph (NEMA 20 amp plug, L6-20P) |  |  |  |
|--------------------------|------------------------------------------------------------|--|--|--|
| Air Supply Requirements  | 100-175 psi (7-12 bar)                                     |  |  |  |
| Internet Recommendations | Hardwire or Wireless add on, 10+mbps up and down           |  |  |  |
| Capacity                 |                                                            |  |  |  |
| Rim Width                | (38 mm to 508 mm) 1.5 in to 20 in                          |  |  |  |
| Rim Diameter             | (254 mm to 762 mm) 10 in to 30 in *                        |  |  |  |
| ALU                      | (191 mm to 965 mm) 7.5 in to 38 in *                       |  |  |  |
| Max. Tire Diameter       | (965 mm) 38 in                                             |  |  |  |
| Max. Tire Width          | (508 mm) 20 in                                             |  |  |  |
| Max. Tire Weight         | (68 kg) 150 lbs                                            |  |  |  |
| Imbalance Resolution     | ( ± 1.0 g) 0.05 oz                                         |  |  |  |
| Placement Accuracy       | 512 positions, ± 0.35°                                     |  |  |  |
| Balancing Speed          | 150 rpm                                                    |  |  |  |
| Motor                    | Programmable drive system and DC motor                     |  |  |  |
| Shipping Weight          | 311 lb.                                                    |  |  |  |