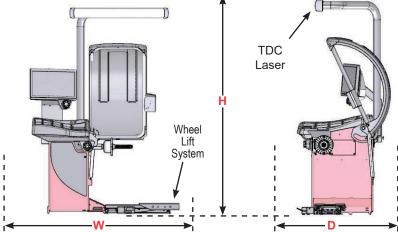

## **MODEL OPTIONS / DIMENSIONS**

|                      | SWP60              | SWP70              | SWP90                    | Field Options                      |
|----------------------|--------------------|--------------------|--------------------------|------------------------------------|
| Outer Laser          |                    | Ø                  | $oldsymbol{\varnothing}$ | Quick Nut                          |
| Hood                 | $\checkmark$       | $ \varnothing $    | $oldsymbol{\varnothing}$ |                                    |
| Electric Speed Clamp |                    |                    | Ø                        | • BullsEye <sup>®</sup><br>Collets |
| Width (W)            | 1346 mm<br>53 in   | 1346 mm<br>53 in   | 1346 mm<br>53 in         | HammerHead®                        |
| Height (H)           | 1816 mm<br>71.5 in | 1816 mm<br>71.5 in | 1816 mm<br>71.5 in       | TDC Laser                          |
| Depth (D)            | 832 mm<br>32.75 in | 832 mm<br>32.75 in | 832 mm<br>32.75 in       | Wheel Lift                         |
|                      |                    |                    |                          |                                    |
|                      |                    |                    |                          | Electric Speed Clamp               |